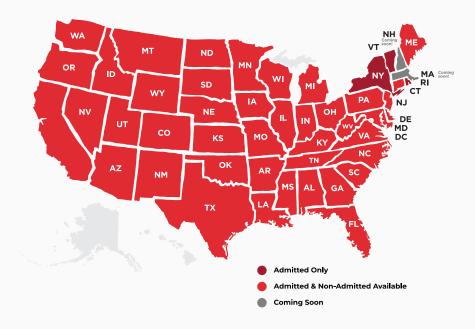

# LU One: The New Feature That Will Enhance Your Digital Experience

Say hello to effortless access and goodbye to password fatigue!

London Underwriters is an insurance wholesale broker that specializes in writing admitted and non-admitted business for independent retail agencies in almost all 50 states. Our appointed agents have access to several InsurTech online raters that provide the ability to quote and bind directly online for over 95% of all ISO class codes.

#### Licensed in over 45 states