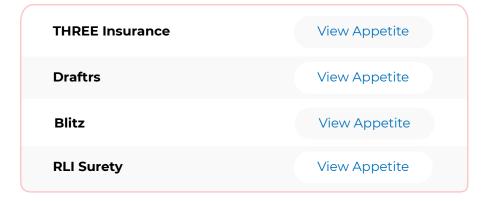

### Draftrs

• Professional Liability

#### **THREE Insurance**

- Commercial Property
- General Liability
- Professional Liability
- Workers' Compensation
- Cyber Liability

#### Blitz

- Cannabis BOP
- Lessors Risk
- Builders Risk
- Contractors GL
- Special Events

#### **RLI Surety**

• Bonds

Simply

**Business** 