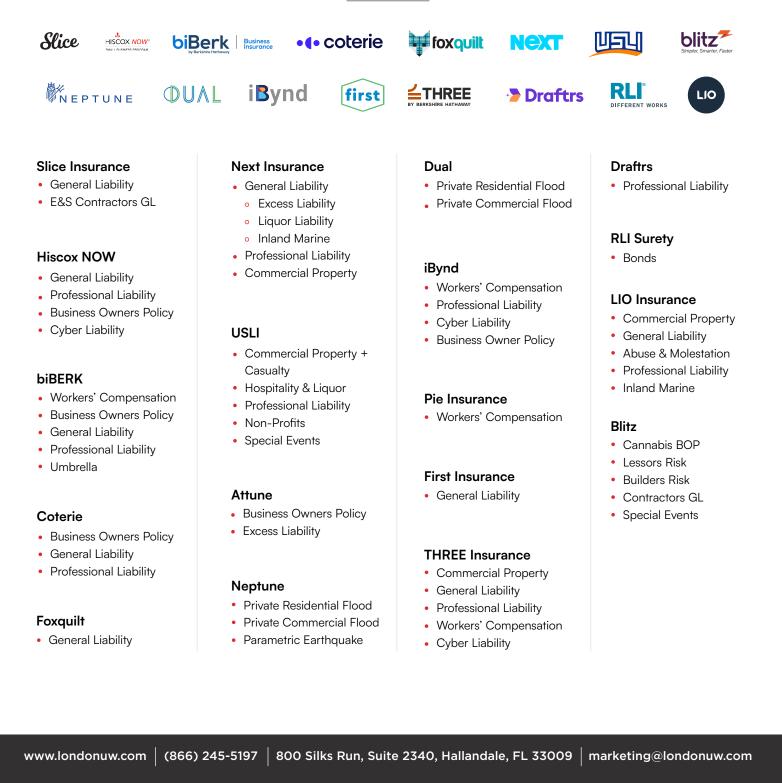

### **InsurTech Programs**

Quote & bind directly online on these admitted and non-admitted platforms

## **Excess & Surplus Online Programs**

Submit your risks to our Underwriting team